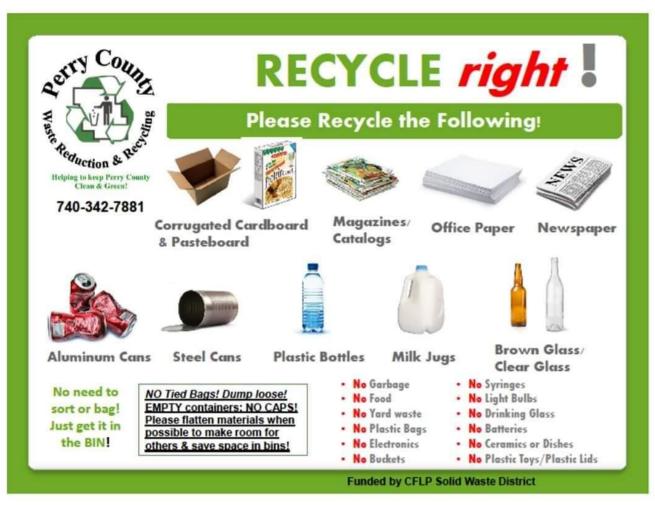

03

PLEASE ALWAYS RECYCLE
THE PROPER MATERIALS
ACCEPTED IN YOUR AREA!
PLEASE! DUMP LOOSE IN
BINS. NO TIED BAGS.
FLATTEN BOXES. DO NOT
LEAVE ANYTHING ON THE
GROUND.
REDUCE & REUSE WHERE
YOU CAN!

## Please be mindful of what those materials are...

sign shows what we can recycle... dump loose into bin... please no tied bags... reuse what you can!

please break down boxes and put flat in bin...

DO NOT leave anything on ground