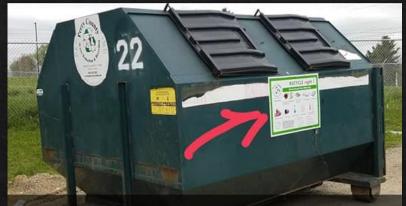

## Please be mindful of what those materials are...

sign shows what we can recycle... dump loose into bin... please no tied bags... reuse what you can!

please break down boxes and put flat in bin...

DO NOT leave anything on ground