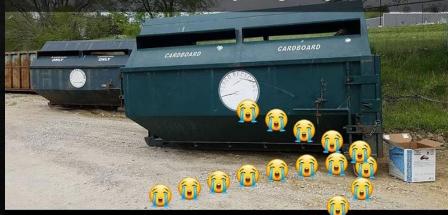

03

PLEASE ALWAYS RECYCLE
THE PROPER MATERIALS
ACCEPTED IN YOUR AREA!
PLEASE! DUMP LOOSE IN
BINS. NO TIED BAGS.
FLATTEN BOXES. DO NOT
LEAVE ANYTHING ON THE
GROUND.
REDUCE & REUSE WHERE
YOU CAN!

## Please be mindful of what those materials are...

sign shows what we can recycle... dump loose into bin... please no tied bags... reuse what you can!

please break down boxes and put flat in bin...

DO NOT leave anything on ground