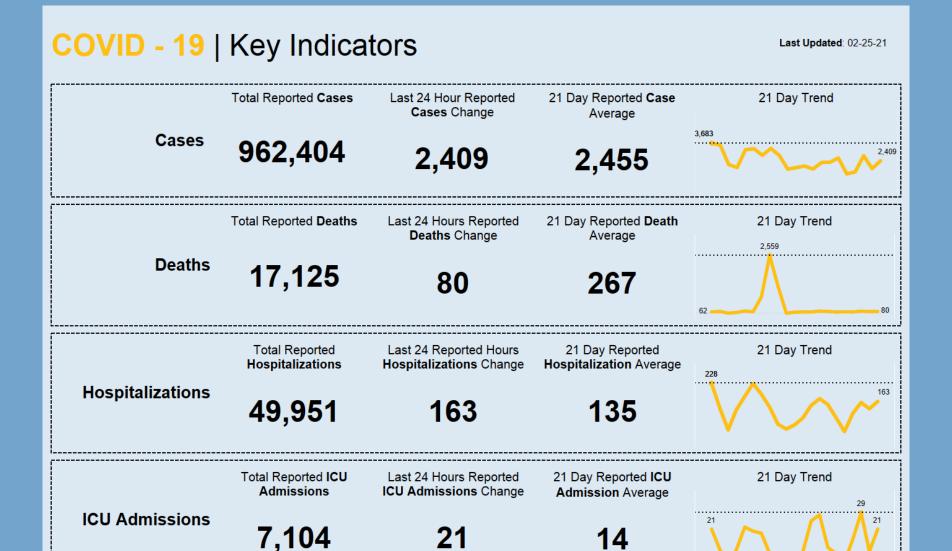

licies or opinions of ODH or its staff.

Please reach out to minorityhealth@odh.ohio.gov to submit resources or with any questions or concerns.







عربية | 简体中文 | Af-Soomaati | Españot | English

official site of Ohio.gov

Contact us

# COVID-19 Virtual Townhall Rebroadcasts

## **Ohio Channel**













coronavirus.ohio.gov

- Focus on concerns of Ohio's African-American community
  - Saturday, February 27th at 6 p.m.
  - Sunday, February 28th at 2 p.m.

- Focus on concerns of Ohio's Latino community
  - Saturday, February 27th at 7 p.m.
  - Sunday, February 28th at 3 p.m.

# Ohio COVID-19 Townhalls

### Watch:













coronavirus.ohio.gov



https://www.facebook.com/OHdeptofhealth/



https://www.youtube.com/c/OhioDepartmentofHealth1



https://coronavirus.ohio.gov/townhall



All dates are based when an indicator is reported and will not match data in other COVID-19 dashboards provided by the Ohio Department of Health. All other dashboards are based on onset date, date of hospitalization, or date of death.

Note: Totals include Confirmed and CDC Expanded Case Definition (Probable)



# All 88 Ohio Counties Ranked by Highest Occurrence

### **COVID-19 Cases**

The 14-day period used for this table covers data from Feb. 10 to Feb. 23. The data were pulled on Feb. 24 and exclude incarcerated individuals.

Shaded counties meet the Centers for Disease Control and Prevention definition of "high incidence" of COVID-19.

|            |                                    |                                |            | The second secon | And the second of the second of