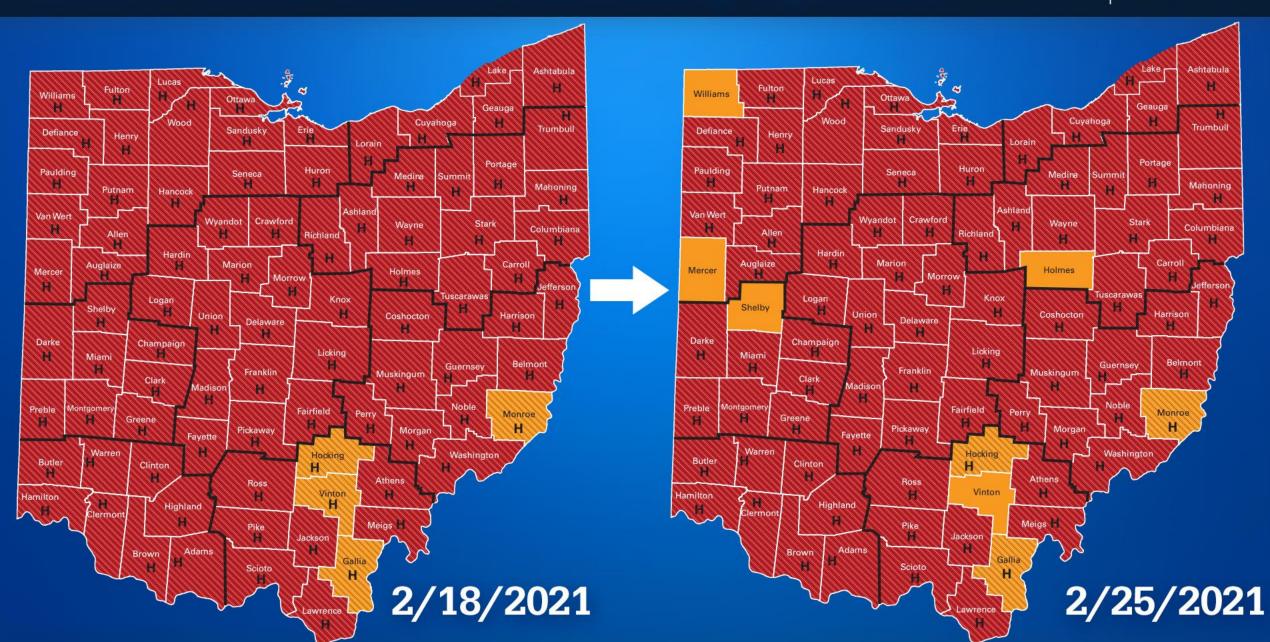

# All 88 Ohio Counties Ranked by Highest Occurrence

### **COVID-19 Cases**

The 14-day period used for this table covers data from Feb. 10 to Feb. 23. The data were pulled on Feb. 24 and exclude incarcerated individuals.

Shaded counties meet the Centers for Disease Control and Prevention definition of "high incidence" of COVID-19.