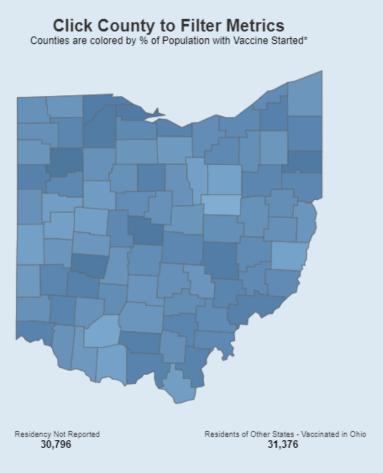

### Statewide: Vaccine Status

By Total and % of Population

Started (1st Dose)

Vaccine Started\*, Change from Last 24 Hours\*\*\*\*

Vaccine Started\* by Population

Vaccine Started\*, Total

30,743

13.10%

1,530,823

Data as of 02/25/2021.