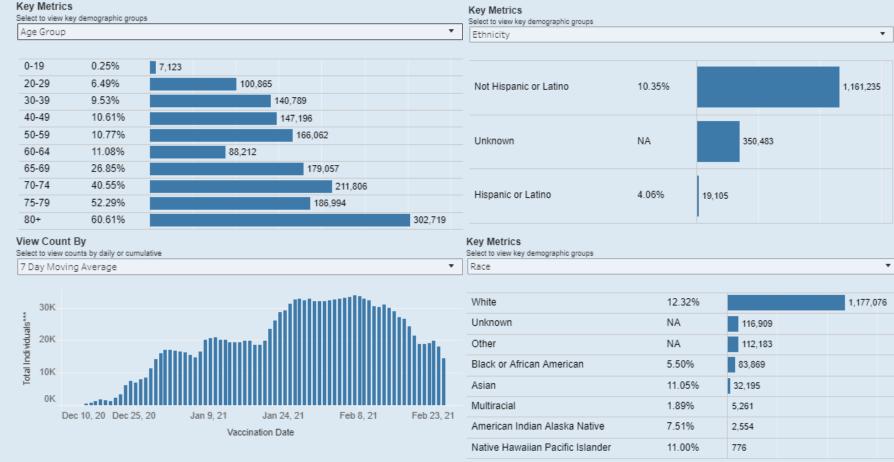

### Statewide: Vaccine Status

By Total and % of Population

Started (1st Dose)

Vaccine Started\*, Change from Last 24 Hours\*\*\*\*

Vaccine Started\* by Population

Vaccine Started\*, Total

30,743

13.10%

1,530,823

Data as of 02/25/2021.