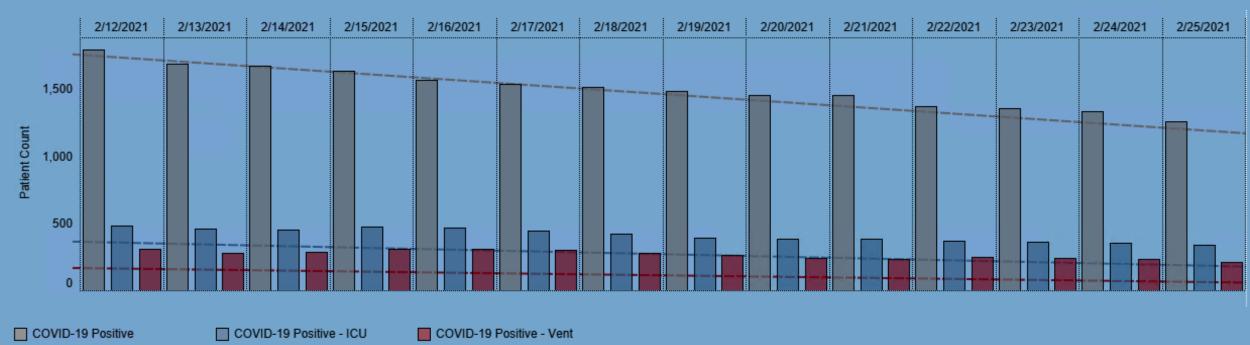

### Current Confirmed COVID - 19 Patient Count in Ohio Hospitals by Day \*

1,798 1,695 1,673 1,636 1,571 1,539, 1,517 1,491 1,455 1,455 1,374 1,358 1,338 1,262