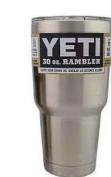

## **Choose from:**

20oz Yeti Tumbler (see colors on back) \$20.00/each (MSRP \$39.00)

30oz Yeti Tumbler (see colors on back) \$25.00/each (MSRP \$49.99)

64oz Yeti Jug (black only) \$40.00/each (MSRP \$79.99)