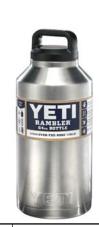

## **Choose from:**

20oz Yeti Tumbler (see colors on back) \$20.00/each (MSRP \$39.00)

30oz Yeti Tumbler (see colors on back) \$25.00/each (MSRP \$49.99)

64oz Yeti Jug (black only) \$40.00/each (MSRP \$79.99)