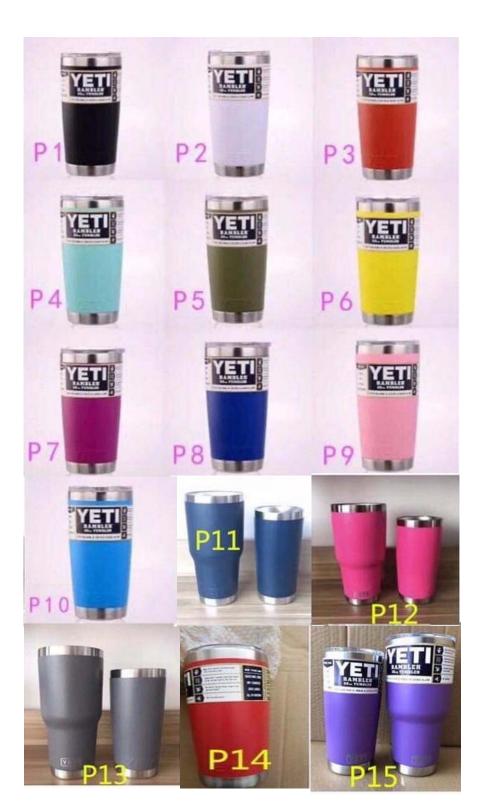

|       |       |
|              |      |       |      |      |      |       |       |
|              |      |       |      |      |      |       |       |
|              |      |       |      |      |      |       |       |
|              |      |       |      |      |      |       |       |
|              |      |       |      |      |      |       |       |
|              |      |       |      |      |      |       |       |
|              |      |       |      |      |      |       |       |
| GRAND TOTALS |      |       |      |      |      |       |       |

## Orders generally delivered by seller in 3 weeks or less Payment must be made at time of purchase Checks can be made out to: Perry County Housing Coalition Questions please contact Amber: 740-856-7840

## **COLORS AVAILABLE**



## 20 OZ. AND 30 OZ. ONLY